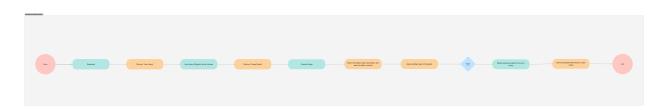

## **Create and Share Playlist for Karaoke Songs**

# **▼** Testing the flow of user creating a playlist of karaoke sings interested in singing

- Can subscribers create this type of playlist easily?
- What is the user participant's overall impression of the product based on this feature?