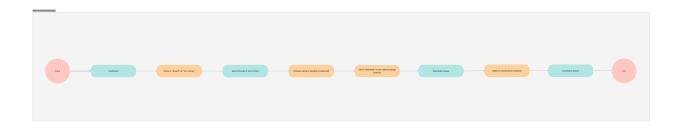

#### **Offline Listening Karaoke Songs**

#### **▼** Testing the flow of how user offline listens to karaoke songs

- Can subscribers easily download offline songs
- What is the user participant's overall impression of the product based on this feature?