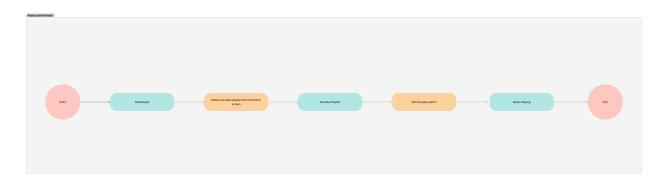

## Playing a Karaoke Playlist

## **▼** Testing the flow of how a user plays karaoke playlist

• What is the user participant's overall impression of the product based on this feature?