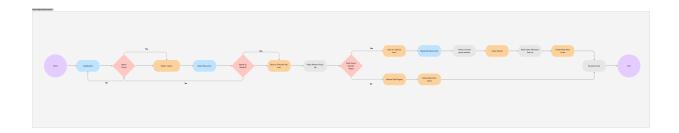

## Playing a Karaoke Playlist

## **▼** Testing the flow of how a user plays karaoke playlist

• What is the user participant's overall impression of the product based on this feature?